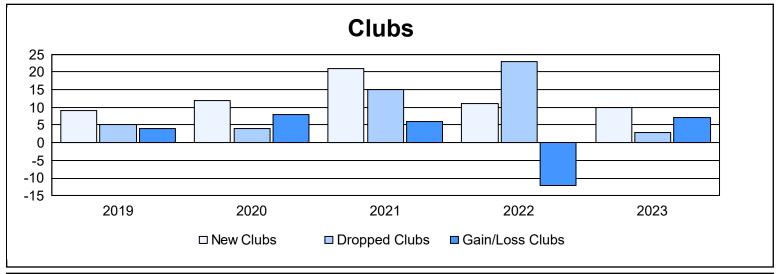

District 321B1 As of June 2023 Cumulative

| Year      | New<br>Clubs | Dropped<br>Clubs | Gain/<br>Loss<br>Clubs | New<br>Members | Charter<br>Members | Reinstate<br>Members | Transfer<br>Members | Total<br>Member<br>Added | Total<br>Members<br>Dropped | Gain/<br>Loss<br>Members |
|-----------|--------------|------------------|------------------------|----------------|--------------------|----------------------|---------------------|--------------------------|-----------------------------|--------------------------|
| 2018-2019 | 9            | 5                | 4                      | 228            | 256                | 60                   | 18                  | 562                      | 539                         | 23                       |
| 2019-2020 | 12           | 4                | 8                      | 310            | 314                | 89                   | 15                  | 728                      | 432                         | 296                      |
| 2020-2021 | 21           | 15               | 6                      | 372            | 492                | 58                   | 9                   | 931                      | 1,170                       | -239                     |
| 2021-2022 | 11           | 23               | -12                    | 288            | 241                | 69                   | 15                  | 613                      | 850                         | -237                     |
| 2022-2023 | 10           | 3                | 7                      | 329            | 299                | 24                   | 2                   | 654                      | 483                         | 171                      |
| Average   | 13           | 10               | 3                      | 305            | 320                | 60                   | 12                  | 698                      | 695                         | 3                        |